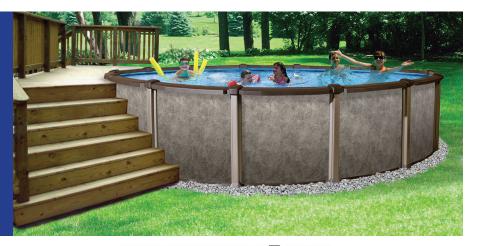

The beautiful 8" top rail is made of super-strong resin, helping to ensure that it will never dent, rust or corrode. The top rail is formed as a true round radius, giving the Riviera a more graceful and appealing look and the big 54" wall height allows for even more family fun!

The Riviera is so corrosion resistant that it is one of the few pools that is warrantied for saltwater chlorine generation use.

All fasteners & hardware are made of non-magnetic stainless steel or aluminum o prevent rusting and corrosion.