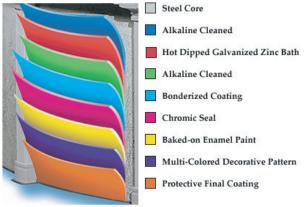

## RIVIERA™ POOL FEATURES

Our steel wall is protected with an exclusive 8-step BonderCoat™ process to ensure the pool is protected from rust & corrosion. This unique coating process makes sure that Riviera pools will last in even the harshest of environments!