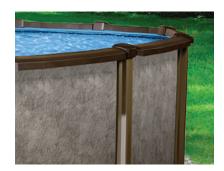

The beautiful 8" top rail is made of super-strong resin, helping to ensure that it will never dent, rust or corrode. The top rail is formed as a true round radius, giving the Riviera a more graceful and appealing look and the big 54" wall height allows for even more family fun!