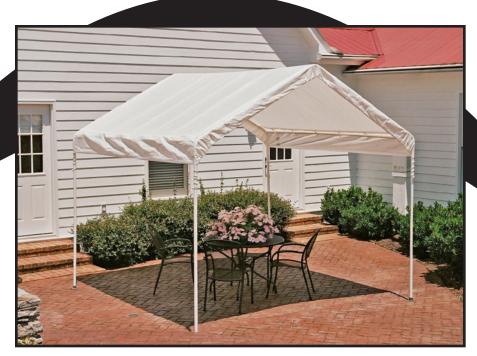

## 10' x 10' MAX AP Compact Canopy

### Small Footprint. Large Value. All Purpose Canopy.

- The compact 10' x 10' MAX AP Canopy sets up in minutes and delivers the perfect seasonal shade solution for decks, patios or smaller coverage areas. Starts with high grade steel. Every frame pipe and connector goes through a proprietary 13 step Rhino Shield surface preparation process.
- Heavy duty 1-3/8" all steel frame, bonded with Dupont™ thermoset baked on powder-coated finish holds on tight and prevents chipping, peeling, rust and corrosion.
- Advanced engineered, triple-layer, chemically heat is bonded enhanced weave, rip-stop, 100% waterproof, polyethylene cover. UV-treated inside and out with added fade blockers, anti-aging, anti-fungal agents resulting in a fabric cover that withstands the elements. All MAX AP covers are one piece, fitted, with a full valance.
- Quick and easy set up built in with slip together swedged tubing and Patented Twist Tite™ tensioning squares up frames and tightens down covers for a clean, finished look.
- Wide foot plates on every leg ensure easy access to secure anchor points.

**Great For:** Camping, decks/patios, pool areas and shade.

• One full-color graphic retail package.

We've Got You Covered.™
North America's #1 Shelter Manufacturer.