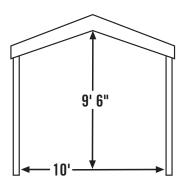

and easy set up built in with slip together swedged tubing and Patented Twist Tite™ tensioning squares up frames and tightens down covers for a clean, finished look.
- Wide foot plates on every leg ensure easy access to secure anchor points.



**Great For:** Camping, decks/patios, pool areas and shade.

• One full-color graphic retail package.



We've Got You Covered.™
North America's #1 Shelter Manufacturer.

# Model #23521

### **Package Includes:**

- (1) 10' x 10' Powder-coated, steel frame
- (1) One-piece, full valance, fitted cover
- SL Bungee cords- white
- (4) Foot plates- white
- Temporary spike anchors
- Easy Step-by-Step Instructions

#### **Packaging Specifications:**

- Pallet qty: 14
- Container qty: 880
- Total weight: 50 lbs.
- Box dimensions:
   41.8 x 14.6 x 6.3 in.