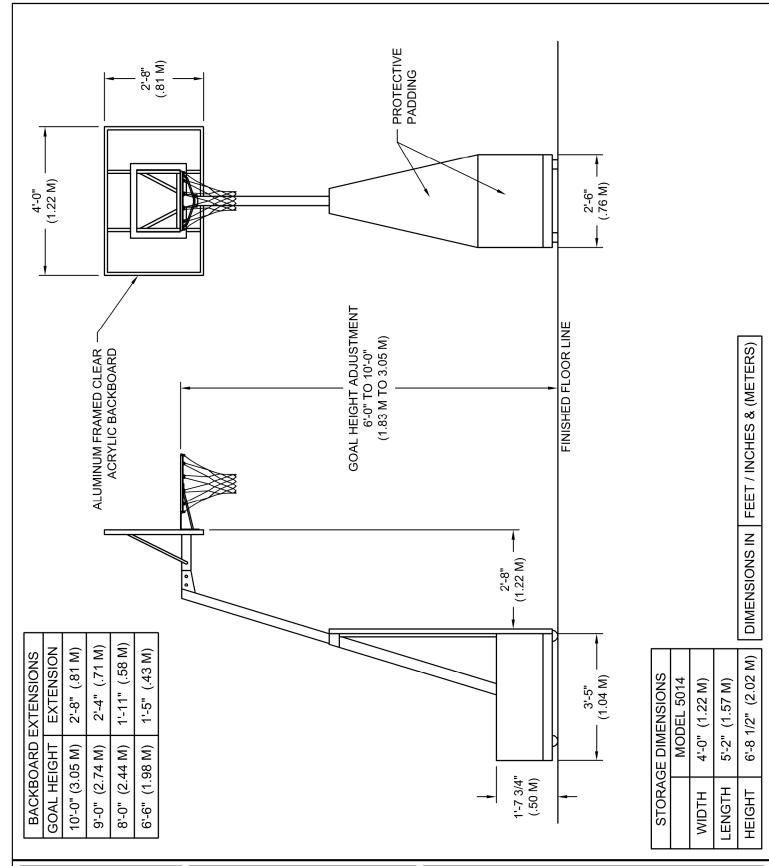

### **FRAME**

The base is fabricated from 14-gauge sheet steel and coated with a durable white powder coat finish. The support post is heavy-wall square tubing with a zinc-plated inner post that is spring loaded for easy adjustment. Unit adjusts from 6'-6" to 10' and has a boom extension of 2'-8".

#### **BALLAST**

Empty weight of goal support is 288 lbs. Gross weight of the unit, including the minimum 250 lbs. of ballast, is 538 lbs. The preferred ballast material is dry sand and is not included with the unit.

#### **PADDING**

The front of each unit is padded with 1" polyurethane foam covered by 14-ounce vinyl.

# **BACKBOARD AND GOAL**

Unit comes with 32" x 48" clear acrylic backboard and standard goal.