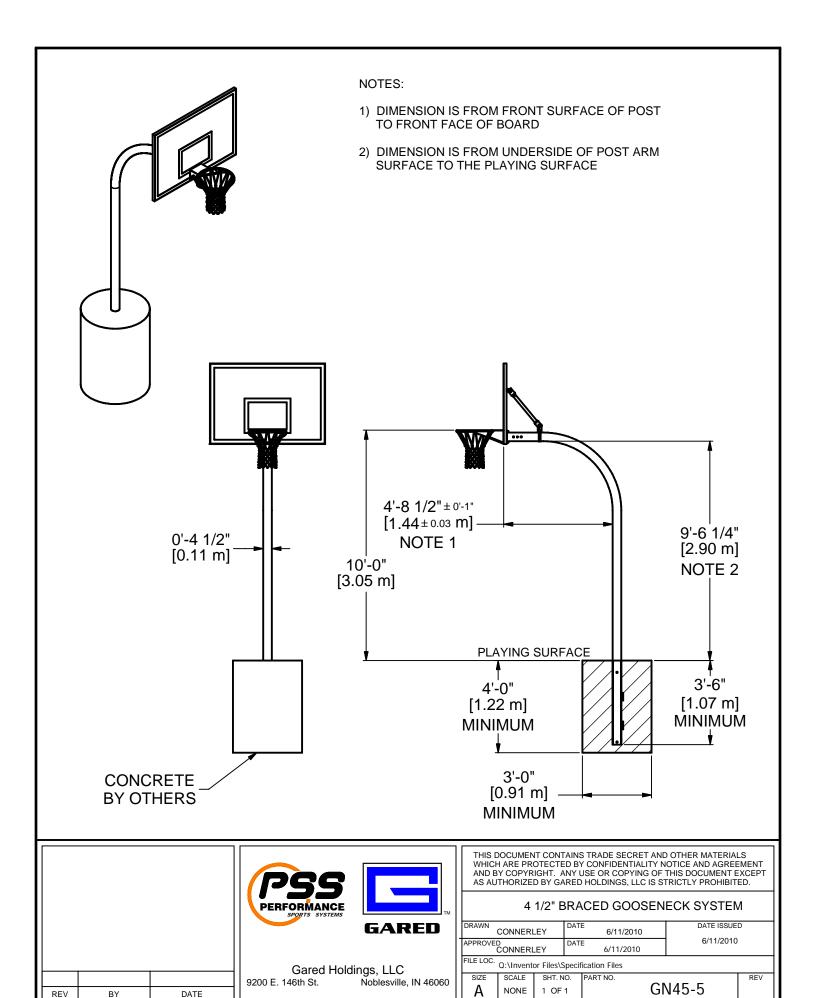

## **GN45-5**

This unit uses a gooseneck design to extend the backboard 60" out from the post. The post shall be 4 1/2" O.D. x 0.18" wall galvanized pipe. The mounting plate is used as a direct goal attachment for the backboard. Two braces extending from the upper mounting points of the backboard to the gooseneck extension provide added rigidity to the system. The system can be used with all outdoor front and rear mount boards and goals.

Post shall extend into the concrete footing at least 36". Concrete footing shall be 24" minimum in diameter and 48" minimum deep.

Concrete for installation not included.