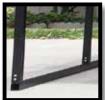

#### **DESIGNED FOR STRENGTH**

2 in. / 5,1 cm square tube / 15-gauge wall thickness delivers wind and snow load strength and stability. Premium black powder coat finish resists rust and corrosion. Rib spacing: 4' 6" / 1,4 m.

#### **DESIGNED FOR EASY INSTALLATION**

Slip-fit frame connections with pilot holes and self-drilling screws for easy assembly. Ready-to-build right out of the box.