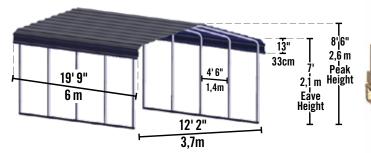

## Model: CPHC122007

## **Product:**

**Exterior Dimensions:** 

146 x 237 x 102 in.

370,8 x 602 x 259,1 cm

**Interior Dimensions:** 

142 x 237 x 100 in.

360,7 x 602 x 254 cm

**Storage Area:** 

234 sq. ft. / 21,7 sq. m 1792 cu. ft. / 50,7 cu. m **Recommended Foundation:** 13 x 21 ft. / 4 x 6.4 m