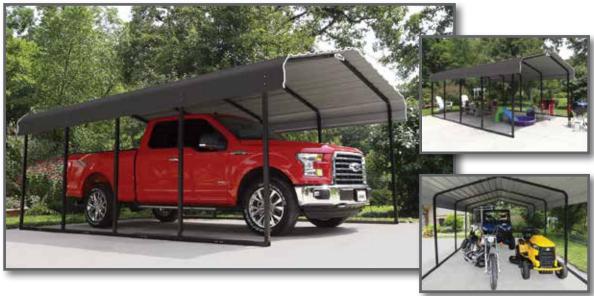

# **CARPORT**

12'W x 20'L x 7'H 3,7 x 6,1 x 2,1 M ARROW
STORAGE PRODUCTS™

Multi-use shelter and carport – perfect for vehicles, boats, tractors, and outdoor picnic areas and patio furniture.

#### **DESIGNED FOR STRENGTH**

2 in. / 5,1 cm square tube / 15-gauge wall thickness delivers wind and snow load strength and stability. Premium black powder coat finish resists rust and corrosion. Rib spacing: 4' 6" / 1,4 m.

#### **DESIGNED FOR EASY INSTALLATION**

Slip-fit frame connections with pilot holes and self-drilling screws for easy assembly. Ready-to-build right out of the box.

#### **BUILT-TO-LAST ROOF**

Horizontal roof panels with 29-gauge painted galvanized steel for corrosion resistance. Rounded eaves for additional protection from elements. 10 in. / 25,4 cm overhang at the gables. Charcoal finish.