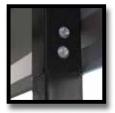

#### **DESIGNED FOR EASY INSTALLATION**

Slip-fit frame connections with pilot holes and self-drilling screws for easy assembly. Ready-to-build right out of the box.