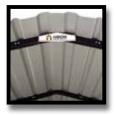

#### **BUILT-TO-LAST ROOF**

Horizontal roof panels with 29-gauge painted galvanized steel for corrosion resistance. Rounded eaves for additional protection from elements. 10 in. / 25,4 cm overhang at the gables. Charcoal finish.