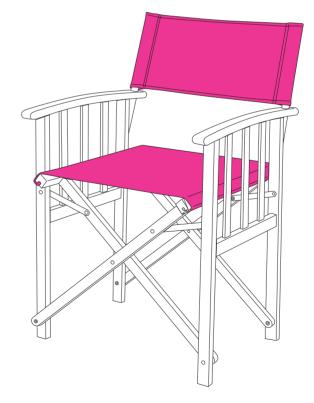

NCE

Store outdoor furniture indoors or cover well when not in use. Remove wooden furniture from standing water. Dust regularly with small brush or vacuum Spills should be taken care of immediately before they harden or stain with a slightly dampened sponge.

# NOTICE

- \* Please make sure that you have all parts indicated before you begin assembly of this item
- \* This item should be assembled on a soft surface to prevent scratching the finish during assembly
- \* This item may require periodic tightening

# Part List and Hardware List

| PIECE | DESCRIPTION | PICTURE | QUANTITY |
|-------|-------------|---------|----------|
| Α     | Back frame  |         | 1X       |
| В     | Screw       | 4x30mm  | 2X       |

### Model# PAT7004

# Product Dimensions:21.65" W x 21.20" D x 34.25" H



# SAFAVIEH

### PREPARATION

Before beginning assembly of product, make sure all parts are present. Compare parts with package contents list and hardware contents list. If any part is missing or damaged, do not attempt to assemble the product. Estimated Assembly Time: 10 minutes.



Attach headrest (A) to armrest.

Step 2Using screws (B) and tighten with allen key.Pull out the armrest as arrow direction to open the chair.