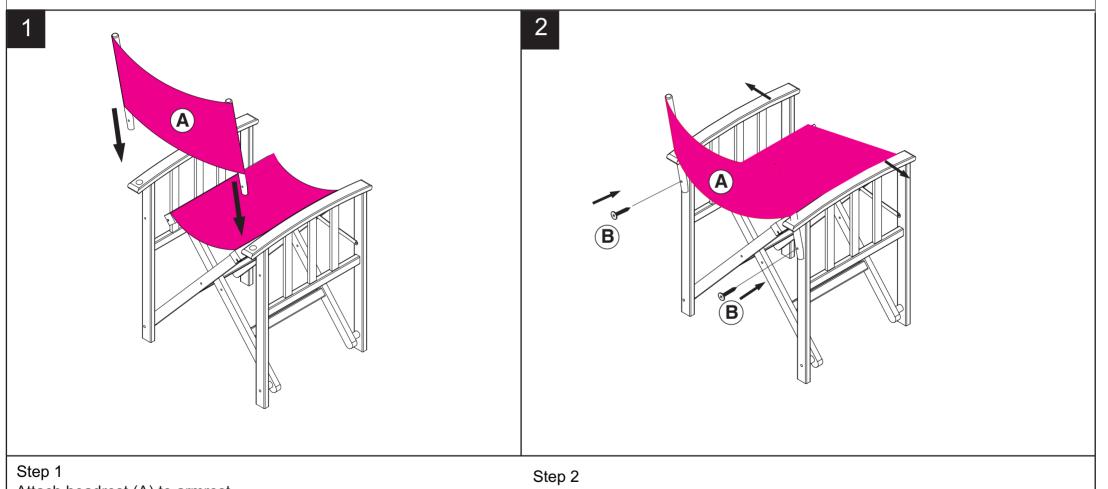

Attach headrest (A) to armrest.

Step 2Using screws (B) and tighten with allen key.Pull out the armrest as arrow direction to open the chair.