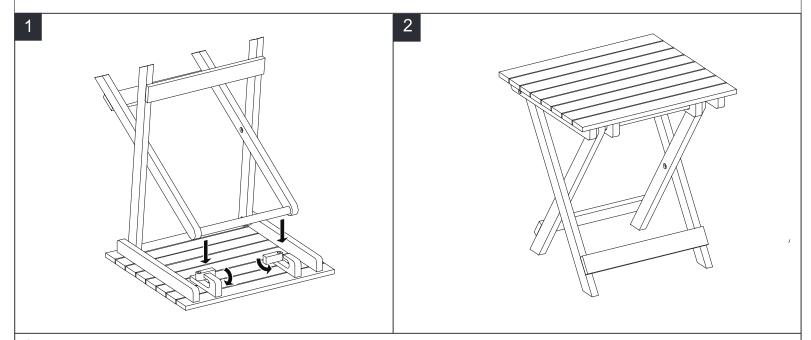

Tools Required for Assembly (included): Allen Key

Put leg dow to block and rotate the lock to right side