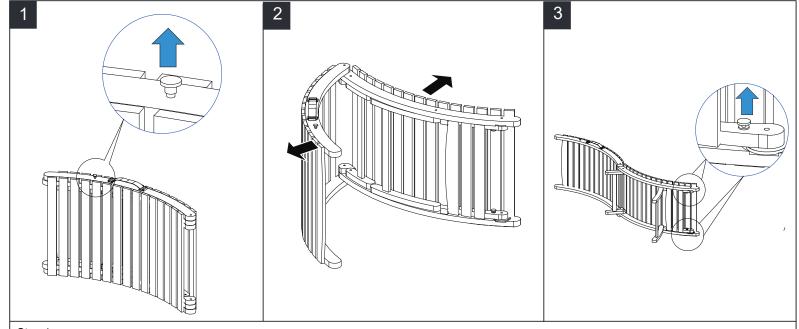

Tools Required for Assembly (included): Allen Key

Step 1 Unlocked is the arrow to open the product

Step 2 Opened the product as the arrow

Step 3 Pull out the lock as the arrow to open the footrest