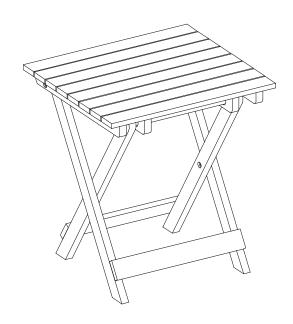

## **CARE AND MAINTENANCE**

Store outdoor furniture indoors or cover well when not in use. Remove wooden furniture from standing water. Dust regularly with small brush or vacuum Spills should be taken care of immediately before they harden or stain with a slightly dampened sponge.



### **NOTICE**

- \* Please make sure that you have all parts indicated before you begin assembly of this item
- \* This item should be assembled on a soft surface to prevent scratching the finish during assembly
- \* This item may require periodic tightening

Model# PAT7020

Product Dimensions:17.126" W x 15.16" D x 18.50" H



# **PREPARATION**

Before beginning assembly of product, make sure all parts are present. Compare parts with package contents list and hardware contents list. If any part is missing or damaged, do not attempt to assemble the product. Estimated Assembly Time: 2 minutes.

Tools Required for Assembly (included): Allen Key



Put leg dow to block and rotate the lock to right side

## **CARE AND MAINTENANCE**

Store outdoor furniture indoors or cover well when not in use.

Remove wooden furniture from standing water. Dust regularly with small brush or vacuum Spills should be taken care of immediately before they harden or stain with a slightly dampened sponge.



### **NOTICE**

- \* Please make sure that you have all parts indicated before you begin assembly of this item
- \* This item shoul