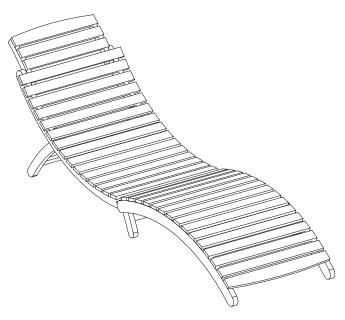

or damaged, do not attempt to assemble the product. Estimated Assembly Time: 2 minutes.

Tools Required for Assembly (included): Allen Key



Put leg dow to block and rotate the lock to right side

## **CARE AND MAINTENANCE**

Store outdoor furniture indoors or cover well when not in use.

Remove wooden furniture from standing water. Dust regularly with small brush or vacuum Spills should be taken care of immediately before they harden or stain with a slightly dampened sponge.



### **NOTICE**

- \* Please make sure that you have all parts indicated before you begin assembly of this item
- \* This item should be assembled on a soft surface to prevent scratching the finish during assembly
- \* This item may require periodic tightening



Product Dimensions:21.26" W x 71.65" D x 24.60" H



## **PREPARATION**

Before beginning assembly of product, make sure all parts are present. Compare parts with package contents list and hardware contents list. If any part is missing or damaged, do not attempt to assemble the product. Estimated Assembly Time: 10 minutes.

Tools Required for Assembly (included): Allen Key



Step 1 Unlocked is the arrow to open the product

Step 2 Opened the product as the arrow

Step 3 Pull out the lock as the arrow to open the footrest