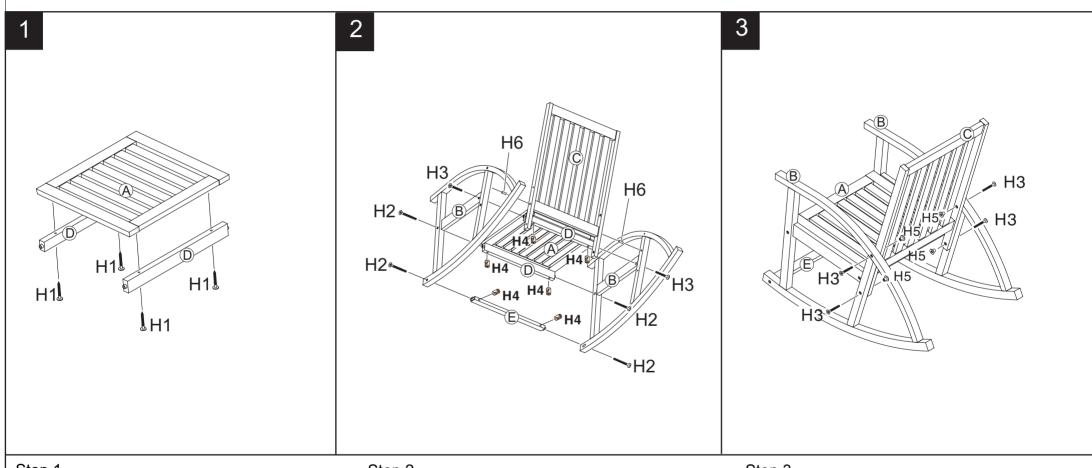

Estimated Assembly Time: 10 minutes.

Tools Required for Assembly (included): Allen Key

Step 1
Attach seat frame (A) to crossbars of leg (D),
use screws-1 (H1) and tighten with allen key(H7)

Step 2
Insert wood dows (H6) into the holes on (C), attach (B) to (A) by using (H3),then use (H2) to conect (B) and (E).

Step 3
Use allen bolts (H3) and allen tandus(H5) to connect (C) and (B)