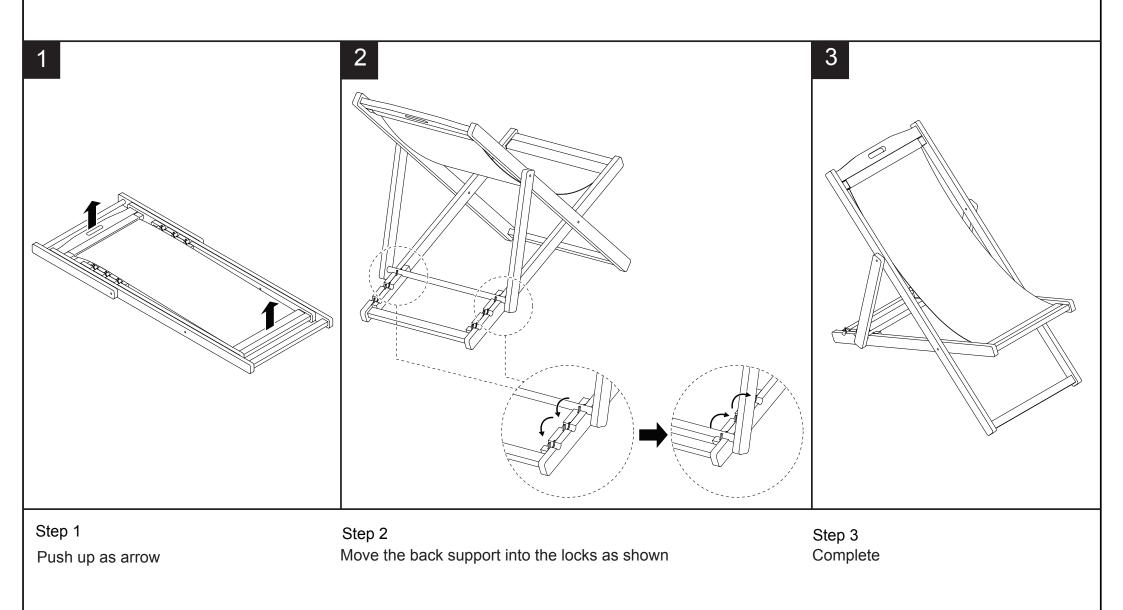

## **PREPARATION**

Before beginning assembly of product, make sure all parts are present. Compare parts with package contents list and hardware contents list. If any part is missing or damaged, do not attempt to assemble the product.

Estimated Assembly Time: 30 minutes.

Tools Required for Assembly (included): Allen Key