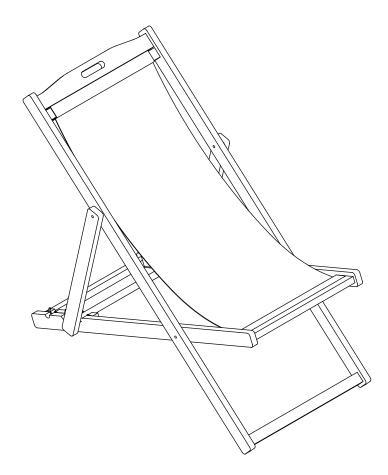

## **CARE AND MAINTENANCE**

Store outdoor furniture indoors or cover well when not in use. Remove wooden furniture from standing water. Dust regularly with small brush or vacuum Spills should be taken care of immediately before they harden or stain with a slightly dampened sponge.



## **NOTICE**

- \* Please make sure that you have all parts indicated before you begin assembly of this item
- \* This item should be assembled on a soft surface to prevent scratching the finish during assembly
- \* This item may require periodic tightening

Model# PAT7040

Product Dimensions:23.2" W x 40.2" D x 36.6" H



## **PREPARATION**

Before beginning assembly of product, make sure all parts are present. Compare parts with package contents list and hardware contents list. If any part is missing or damaged, do not attempt to assemble the product.

Estimated Assembly Time: 30 minutes.

Tools Required for Assembly (included): Allen Key