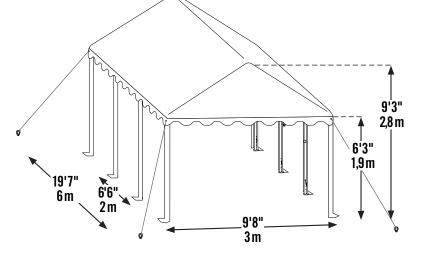

## **Event Series** Party Tent 10 x 20 ft. / 3 x 6 m

ShelterLogic Heavy Duty Party Tents provide shade, shelter & protection for your next party, event or special occasion. Why rent when you can own?

100% GALVANIZED STEEL - 1.5" / 38 mm diameter steel tubes for ultimate durability, rust protection and superior strength.

## **Package Includes:**

- (1) 10 x 20 ft. / 3 x 6 m Galvanized Steel Frame, 4 rib
- (1) One-Piece FR PVC Cover/ Leg valances
- Bungee Cords
- Anchors
- Easy Step-by-Step Instructions