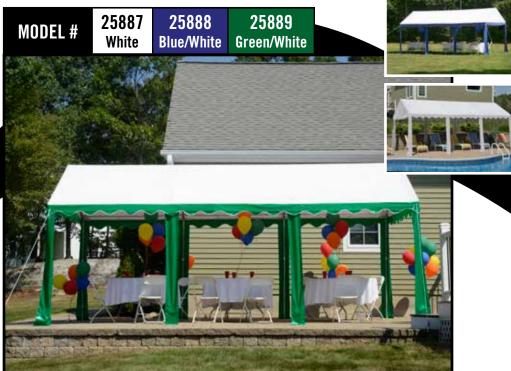

## **Event Series** Party Tent 10 x 20 ft. / 3 x 6 m

ShelterLogic Heavy Duty Party Tents provide shade, shelter & protection for your next party, event or special occasion. Why rent when you can own?

100% GALVANIZED STEEL - 1.5" / 38 mm diameter steel tubes for ultimate durability, rust protection and superior strength.

HEAVY DUTY PVC cover — 500 g/m<sup>2</sup>, FR fabric stands up to the elements. Welded seams are waterproof and durable.

DECORATIVE - Fitted cover with closed end design & leg valances.

QUICK & EASY - no tool frame assembly.

**ANCHORING - Frame and leg anchors** create a sturdy and stable unit.

CPAI-84 Section 6 compliant.

Great For: Weddings, company events, pool or backyard parties, trade shows and craft fairs.

We've Got You Covered. North America's #1 Shelter Manufacturer.

Drop shipped direct from factory.

| MODEL #                | UPC             |
|------------------------|-----------------|
| 25887 - White          | 6 77599 25887 9 |
| 25888 -<br>Blue/White  | 6 77599 25888 6 |
| 25889 -<br>Green/White | 6 77599 25889 3 |