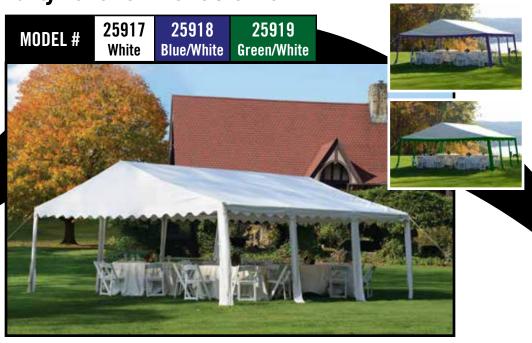

## Party Tent 20 x 20 ft. / 6 x 6 m

ShelterLogic Heavy Duty Party Tents provide shade, shelter & protection for your next party, event or special occasion. Why rent when you can own?

100% GALVANIZED STEEL - 1.5" / 38 mm diameter steel tubes for ultimate durability, rust protection and superior strength.

HEAVY DUTY PVC cover — 500 g/m<sup>2</sup>, FR fabric stands up to the elements. Welded seams are waterproof and durable.

DECORATIVE - Fitted cover with closed end design & leg valances.

ANCHORING - Frame and leg anchors create a sturdy and stable unit.

QUICK & EASY - no tool frame assembly.

CPAI-84 Section 6 compliant.

**Great For:** Weddings, company events, pool or backyard parties, trade shows and craft fairs.

We've Got You Covered.

## **Package Includes:**

- (1) 20 x 20 ft. / 6 x 6 m Galvanized Steel Frame, 4 rib
- (1) One-Piece FR PVC Cover/ Leg valances
- Bungee Cords
- Anchors
- Easy Step-by-Step Instructions

Drop shipped direct from factory.

| MODEL#                 | UPC             |  |
|------------------------|-----------------|--|
| 25917 - White          | 6 77599 25917 3 |  |
| 25918 -<br>Blue/White  | 6 77599 25918 0 |  |
| 25919 -<br>Green/White | 6 77599 25919 7 |  |