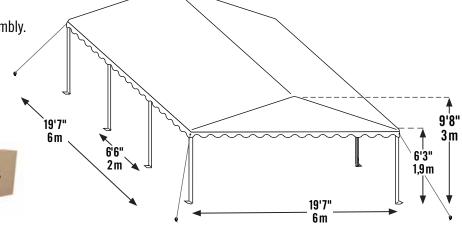

## Party Tent 20 x 20 ft. / 6 x 6 m

ShelterLogic Heavy Duty Party Tents provide shade, shelter & protection for your next party, event or special occasion. Why rent when you can own?

100% GALVANIZED STEEL - 1.5" / 38 mm diameter steel tubes for ultimate durability, rust protection and superior strength.

## **Package Includes:**

- (1) 20 x 20 ft. / 6 x 6 m Galvanized Steel Frame, 4 rib
- (1) One-Piece FR PVC Cover/ Leg valances
- Bungee Cords
- Anchors
- Easy Step-by-Step Instructions