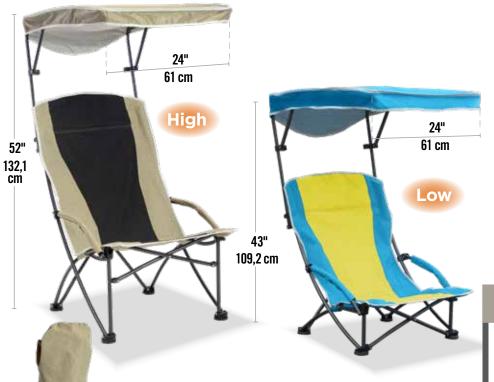

# **Pro Comfort Shade Chair**

Compact, Portable, and above all, Comfortable!

- Patented QuikShade for added sun protection: The only shade that raises, lowers and tilts with no extra adjustments.
- Pro Comfort frame style with rigid arms.
- Aluminum backed shade top for 99% UV protection with tension bar.
- Contrast colorway fabric.
- Extra-strong chair fabric bag with carry strap.

**BONUS!** Features fabric carry bag for convenient portability & storage.