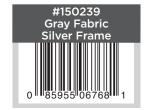

# **Heavy Duty Chair**

Compact, Portable, and above all, Comfortable!



- Sturdy steel frame for long lasting construction.
- Supports up to 500 lbs.
- Oversized seat and back gives extra comfort and stability.
- Opens and folds in seconds, easy to use and store.
- 2 all-fabric oversized cup holders.
- Stain and moisture resistant
  600x300D fabric with PE coating.





**BONUS!** Features rugged fabric carry bag for convenient portability & storage.









## Packaging Specifications



### **Master Carton:**

Contents: 4-pack

**Master Carton Weight:** 

38.55 lbs. / 17.5 kg

**Master Carton Dimensions:** 

37.8 x 12.2 x 11 in. 96 x 31 x 28 cm

#### **Retail Box:**

Contents: 1 chair

**Box Weight:** 

9.47 lbs. / 4.3 kg

#### **Box Dimensions:**

37.8 x 6.5 x 6.5 in. 96 x 16.5 x 16.5 cm

#### **Container Qty's:**

**40 ft.:** 2352

**40 ft. HQ:** 2920

**45 ft. HQ:** 3320