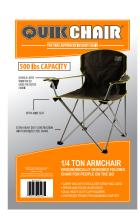

# **Heavy Duty Chair**

Compact, Portable, and above all, Comfortable!

- Sturdy steel frame for long lasting construction.
- Supports up to 500 lbs.
- Oversized seat and back gives extra comfort and stability.
- Opens and folds in seconds, easy to use and store.
- 2 all-fabric oversized cup holders.
- Stain and moisture resistant
  600x300D fabric with PE coating.