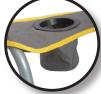

# **Heavy Duty Chair**

Compact, Portable, and above all, Comfortable!

- Sturdy steel frame for long lasting construction.
- Supports up to 500 lbs.
- Oversized seat and back gives extra comfort and stability.
- Opens and folds in seconds, easy to use and store.
- 2 all-fabric oversized cup holders.
- Stain and moisture resistant
  600x300D fabric with PE coating.