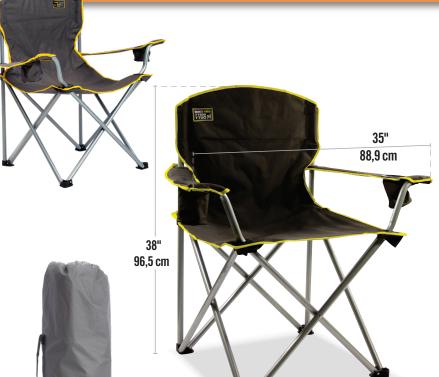

# **Heavy Duty Chair**

Compact, Portable, and above all, Comfortable!

- Sturdy steel frame for long lasting construction.
- Supports up to 500 lbs.
- Oversized seat and back gives extra comfort and stability.
- Opens and folds in seconds, easy to use and store.
- 2 all-fabric oversized cup holders.
- Stain and moisture resistant
  600x300D fabric with PE coating.

**BONUS!** Features rugged fabric carry bag for convenient portability & storage.