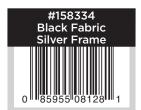

# **Heavy Duty Chair**

Compact, Portable, and above all, Comfortable!



- Sturdy steel frame for long lasting construction.
- Supports up to 500 lbs.
- Oversized seat and back gives extra comfort and stability.
- Opens and folds in seconds, easy to use and store.
- 2 all-fabric oversized cup holders.
- Stain and moisture resistant
  600x300D fabric with PE coating.





**BONUS!** Features rugged fabric carry bag for convenient portability & storage.









## Packaging Specifications



### **Master Carton:**

Contents: 4-pack

**Master Carton Weight:** 

38.55 lbs. / 17.5 kg

**Master Carton Dimensions:** 

37.8 x 12.2 x 11 in. 96 x 31 x 28 cm

#### **Retail Box:**

Contents: 1 chair

**Box Weight:** 

9.47 lbs. / 4.3 kg

#### **Box Dimensions:**

37.8 x 6.5 x 6.5 in. 96 x 16.5 x 16.5 cm

#### **Container Qty's:**

**40 ft.:** 2352

**40 ft. HQ:** 2920

**45 ft. HQ:** 3320