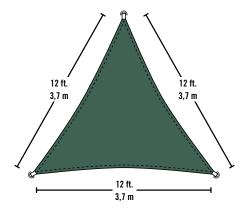

### **Triangle**

12 ft. 3,7 m

**Innovative Fabric** 

Heavy weight 230 GSM breathable polyethylene long life fabric is UV stabilized inside and out. 1 year fabric warranty.

Blocks 90% of harmful UVA and UVB rays yet is remarkably breathable, allowing air to circulate.

#### **Package Includes**

(1) 12 ft./3,7 m Triangle Sun Shade Sail (3) Hardware Packets Easy step-by-step instructions