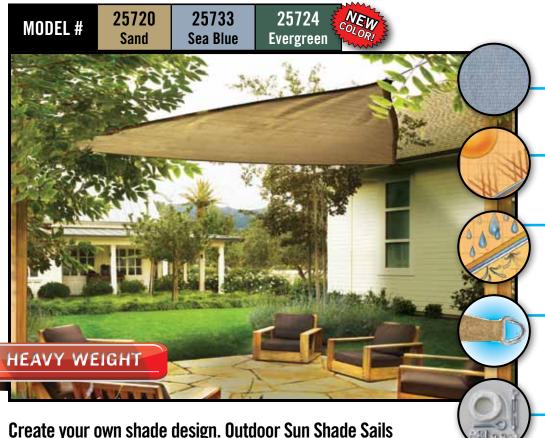

## Shade Logic Sun Shade Sail

### **Triangle**

12 ft. 3,7 m

**Innovative Fabric** 

Heavy weight 230 GSM breathable polyethylene long life fabric is UV stabilized inside and out. 1 year fabric warranty.

Blocks 90% of harmful UVA and UVB rays yet is remarkably breathable, allowing air to circulate.

Allows rain to pass through - water will not collect or pool.

#### **Reinforced D-Rings**

Stitched corners with steel fittings attach quick and easy to mounting points.

#### Basic Mounting Hardware Kit

Includes mounting package for each connection point.

#### Easy to install and take down.

• Decorative design - fashionable colors.

provide sun protection, innovative design and value.

Better quality - durable fabric.

| MODEL#            | UPC             |
|-------------------|-----------------|
| 25720 - Sand      | 6 77599 25720 9 |
| 25733 - Sea Blue  | 6 77599 25733   |
| 25724 - Evergreen | 6 77599 25724 7 |