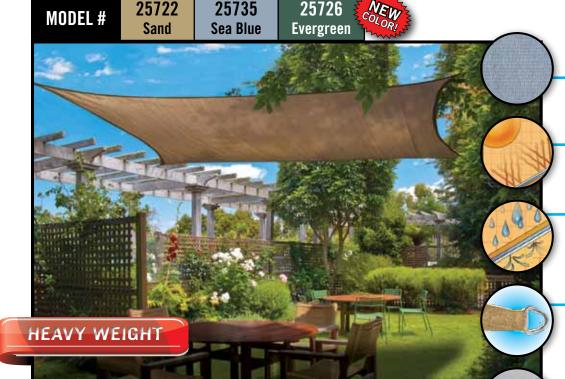

# **Innovative Fabric**

Heavy weight 230 GSM breathable polyethylene long life fabric is UV stabilized inside and out. 1 year fabric warranty.

Blocks 90% of harmful UVA and UVB rays yet is remarkably breathable, allowing air to circulate.

Allows rain to pass through - water will not collect or pool.

### **Reinforced D-Rings**

Stitched corners with steel fittings attach quick and easy to mounting points.

#### Basic Mounting Hardware Kit

Includes mounting package for each connection point.

| MODEL #           | UPC             |
|-------------------|-----------------|
| 25722 - Sand      | 6 77599 25722 3 |
| 25735 - Sea Blue  | 6 77599 25735 3 |
| 25726 - Evergreen | 6 77599 25726 1 |