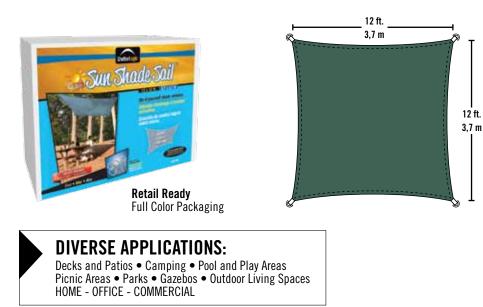

Square

12 ft. 3,7 m

Create your own shade design. Outdoor Sun Shade Sails provide sun protection, innovative design and value.

- Easy to install and take down.
- Decorative design fashionable colors.
- Better quality durable fabric.

### **Package Includes**

(1) 12 ft./3,7 m Square Sun Shade Sail
(4) Hardware Packets
Easy step-by-step instructions