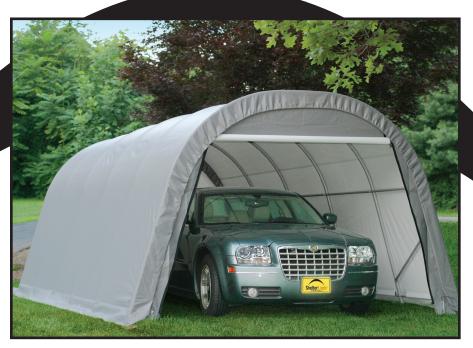

# 12' Garage & Shelter RoundTop® Series 12' x 20' x 8' RoundTop® Shelter

### America's Best Selling RoundTop® Garage.

- Our best selling RoundTop® Shelter delivers quality features and value.
- Every frame is built with high grade steel that goes through a 13 step Rhino Shield Surface Prep process.
- Heavy duty 1-5/8" diameter steel frame is bonded with Dupont<sup>™</sup> thermoset baked on powder coat finish that prevents chipping, peeling, rust and corrosion.
- Triple-layer polyethylene rip stop weave fabric cover is hot air fused at the seams and 100% waterproof.
- UV-treated inside and out with added fade blockers, anti aging, anti-fungal agents. White interior lining enhances illumination.
- Solid 6 rib design complete with slip fit connectors and swedged tubing make for easy assembly. Bolt hardware at every connection ensures a solid structure. Rugged Ratchet Tite™ tensioning for quick and easy cover installation.
- Easy Slide Cross Rail system locks down and squares up covers.

## **Package Includes:**

- (1) 12' x 20' x 8' All Steel Frame
- (1) Fitted cover
- (2) Double zippered door panels
- (6) 30" Auger Anchors
- Steel foot plates
- Easy Step-by-Step Instructions