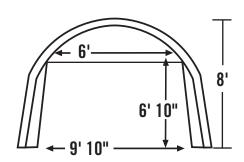

ents. White interior lining enhances illumination.
- Solid 6 rib design complete with slip fit connectors and swedged tubing make for easy assembly. Bolt hardware at every connection ensures a solid structure. Rugged Ratchet Tite™ tensioning for quick and easy cover installation.
- Easy Slide Cross Rail system locks down and squares up covers.



## Model #71332 / 71342

## **Package Includes:**

- (1) 12' x 20' x 8' All Steel Frame
- (1) Fitted cover
- (2) Double zippered door panels
- (6) 30" Auger Anchors
- Steel foot plates
- Easy Step-by-Step Instructions

#### **Packaging Specifications:**

- 3 boxes
- Total box weight: 280 lbs.



Steel Gray 71332 Hunter Green 71342

**Great For:** Trucks, cars, SUV's, smaller recreational vehicles, trailers, lawn and garden tractors, bulk storage