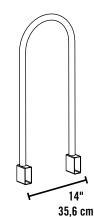

#### **Hi-Grade Steel Frame**

1-3/8" / 3,5 cm diameter round-tube steel frame with DuPont<sup>™</sup> Premium powder coat finish. Resists chipping, peeling, rust and corrosion.

43" 109,2 cm

Package Includes

2-pc. All Steel Uprights Hardware Kit Easy step-by-step instructions

#### **Product Specifications**

14 W x 43 H in. 35,6 W x 109,2 H cm