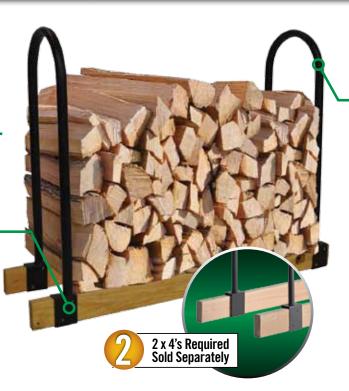

## Firewood Rack Adjustable Bracket Kit Set of 2 - adjusts to any length

### **Adjustable Length**

Create your own firewood rack with 2 x 4 lumber cut to size.

#### **Sturdy Metal Brackets**

Two piece bracket and uprights constructed of high grade powder coated steel that looks great and performs better.

#### **Assembly Hardware**

Ready to build kit includes wood screws to firmly secure bracket end panel uprights to lumber base.

Store it. Season it. Stack it. Sets up and take down in minutes. Adjust size of rack to match wood storage needs by moving bracket position on lumber.

43" 109,2 cm

Package Includes

2-pc. All Steel Uprights Hardware Kit Easy step-by-step instructions

#### **Product Specifications**

14 W x 43 H in. 35,6 W x 109,2 H cm