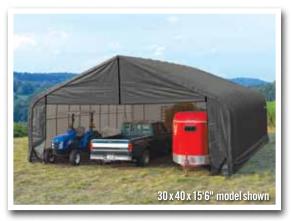

## 30 x 28 x 20 PEAK FRAME

**Universal steel foot plates** for easy and solid connection to ground anchors, cement or pony walls.

Front and back zippered doors for *easy-access drive-through capability*.