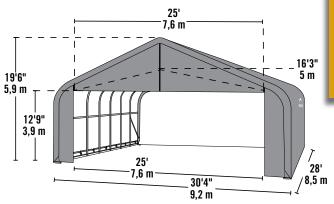

### SHELTER FEATURES

Actual frame dimensions are 30 ft. 4 in. W x 28 ft. L x 19 ft. 6 in. H

All-steel DuPont™ Premium powder-coated finish resists rust and corrosion.

Our patent-pending ShelterLock® Stabilizer Block at every rib connection adds rock-solid strength and stability to frame.

#### FRAME SIZE OPTIONS AND SPECS

30ft.4in. **W** x 28 ft. **L** x 19ft.6in. **H** 9.2 m **W** x 8.5 m **L** x 5.9 m **H** 

2-3/8 in. / 6 cm All steel frame Easy Hook anchors (2) Triple zippered door panels Additional anchors sold separately