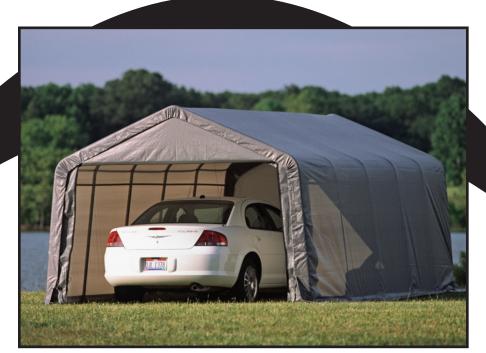

# 12' Garage & Shelter Peak Series 12' x 20' x 10' Instant Garage® Heavy Duty

### 10' High - All Weather Protection.

- Standing between the weather and your world is our tallest base model the 12' x 20' x 10' Peak Style Shelter. Every frame is built with high grade steel that goes through a 13 step Rhino Shield Surface Prep process.
- Heavy duty 1-5/8" diameter steel frame is bonded with Dupont<sup>™</sup> thermoset baked on powder coat finish that prevents chipping, peeling, rust and corrosion.
- Triple-layer polyethylene rip stop weave fabric cover is hot air fused at the seams and 100% waterproof. UV-treated inside and out with added fade blockers, anti aging, anti-fungal agents. White interior lining enhances illumination.
- Solid 6 rib design complete with slip fit connectors and swedged tubing make for easy assembly. Bolt hardware at every connection ensures a solid structure. Rugged Ratchet Tite<sup>™</sup> tensioning for quick and easy cover installation.
- Easy Slide Cross Rail system locks down and squares up covers.