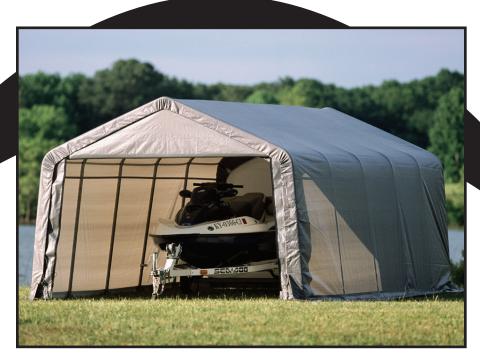

### More Steel. More Stability. Heavy Duty Instant Shelter.

- Protect your investments with the 12' x 20' x 8' Instant Garage<sup>®</sup>. Better built using only high grade steel that goes through a 13 step Rhino Shield Surface Prep process.
- Heavy duty 1-5/8" diameter steel frame is bonded with Dupont<sup>™</sup> thermoset baked on powder coat finish that prevents chipping, peeling, rust and corrosion.
- Triple-layer polyethylene rip stop weave fabric cover is hot air fused at the seams and 100% waterproof.
- UV-treated inside and out with added fade blockers, anti aging, anti-fungal agents. White interior lining enhances illumination.
- A beefier 6 rib design complete with slip fit connectors and swedged tubing make for easy assembly. Bolt hardware at every connection ensures a solid structure. Rugged Ratchet Tite<sup>™</sup> tensioning for quick and easy cover installation.
- Easy Slide Cross Rail system locks down and squares up covers.

**Great For:** Trucks, cars, boats, PWC's, SUV's, Recreational vehicles, trailers, lawn and garden tractors, bulk storage.