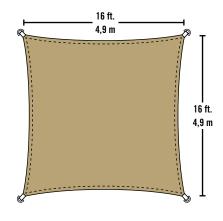

# **Innovative Fabric**

16 ft. 4,9 m

Heavy weight 230 GSM breathable polyethylene long life fabric is UV stabilized inside and out. 1 year fabric warranty.

Blocks 90% of harmful UVA and UVB rays yet is remarkably breathable, allowing air to circulate.

## Package Includes

(1) 16 ft./4,9 m Square Sun Shade Sail
(4) Hardware Packets
Easy step-by-step instructions