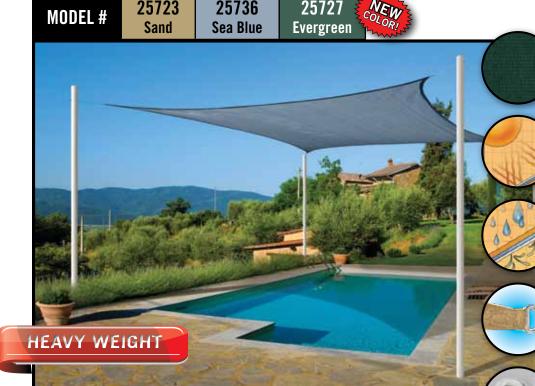

| MODEL #           | UPC                     |
|-------------------|-------------------------|
| 25723 - Sand      | 6 77599 25723 0         |
| 25736 - Sea Blue  | 6 77599 25736 0         |
| 25727 - Evergreen | 6 7 7 5 9 9 2 5 7 2 7 8 |

# **Innovative Fabric**

16 ft. 4,9 m

Heavy weight 230 GSM breathable polyethylene long life fabric is UV stabilized inside and out. 1 year fabric warranty.

Blocks 90% of harmful UVA and UVB rays yet is remarkably breathable, allowing air to circulate.

Allows rain to pass through water will not collect or pool.